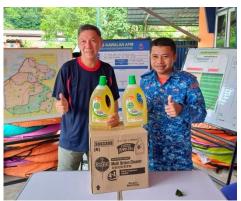

Working with government agencies and local NGOs, we stocked their evacuation centres with disinfectants to reduce infections due to overcrowding. Villagers assembled thirty-four 12 by 12-foot rafts and placed them in vulnerable areas prone to inundation.

Distributing disinfectants to Angkatan Pertahanan Awam Malaysia

Rafts to reduce loss of electrical appliances

Despite these preparations, global warming and climate change resulted in unprecedented rainfall.