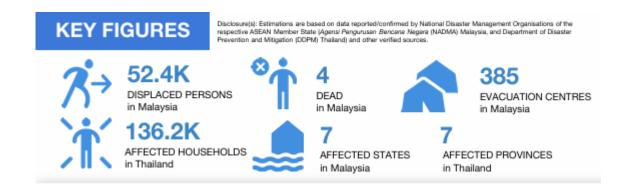

THAILAND
Surat Than: 91
households affected

THAILAND
Saturat Than: 91
households affected

THAILAND
Songikhla 23,181
households affected

THAILAND
Saturatheaut 42,294
households affected

THAILAND
Yala: 27,425
households affected

THAILAND
Yala: 27,425
households (3,83)
persons) displaced to 4 ECs

MALAYSIA
Pertix: 115
Perak: 7 households (1,226
persons) displaced to 15 ECs

MALAYSIA
Pertix: 17,024
Perak: 7 households (2,0 persons)
displaced to 1 EC

MALAYSIA
Pertix: 115
Nouseholds (3,0,592 persons) displaced to 1 EC

MALAYSIA
Pertix: 110
MALAYSIA
Rodah: 452
households (1,226
persons) displaced to 190 Ecs

MALAYSIA
Rodah: 452
Rod

As of 28 November 2024, over fifty thousand residents in Peninsular Malaysia have been displaced.