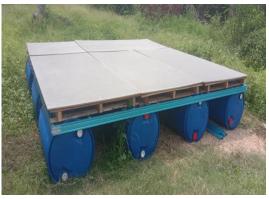

Working with government agencies and local NGOs, we stocked their evacuation centres with disinfectants to reduce infections due to overcrowding. Villagers assembled thirty-four 12 by 12-foot rafts and placed them in vulnerable areas prone to inundation.

Distributing disinfectants to Angkatan Pertahanan Awam Malaysia

Rafts to reduce loss of electrical appliances

Despite these preparations, global warming and climate change resulted in unprecedented rainfall.